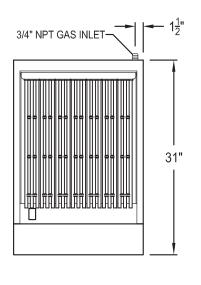

#### **Gas Connection:**

3/4" NPT on the right hand rear of the appliance.

The pressure regulator (supplied) is to be connected by the installer.

Specify type of gas and altitude, if over 2,000 feet, when ordering.