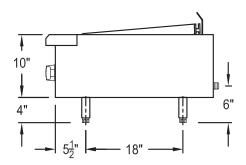

#### Size

- **□** 24" **□**36" **□**48" **□**60" **□**72"
- ☐ 5" swivel casters (set of four 2 locking)
- ☐ 5" swivel casters (set of six 3 locking) (60" and 72" stands)

| Model Number | Width (A) | Broiling Grid | Infrared<br>Burners | Total BTU | Ship Weight |
|--------------|-----------|---------------|---------------------|-----------|-------------|
| RIB-24       | 24"       | 21½" x 20"    | 2                   | 70,000    | 160 lbs.    |
| RIB-36       | 36"       | 21½" x 32"    | 3                   | 105,000   | 204 lbs.    |
| RIB-48       | 48"       | 21½" x 44"    | 4                   | 140,000   | 260 lbs.    |
| RIB-60       | 60"       | 21½" x 56"    | 5                   | 175,000   | 325 lbs.    |