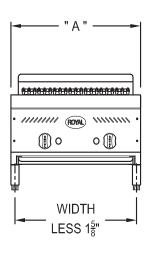

#### Size

- **□** 24" **□**36" **□**48" **□**60" **□**72"
- ☐ 5" swivel casters (set of four 2 locking)
- ☐ 5" swivel casters (set of six 3 locking) (60" and 72" stands)

| Model Number | Width (A) | Broiling Grid | Infrared<br>Burners | Total BTU | Ship Weight |
|--------------|-----------|---------------|---------------------|-----------|-------------|
| RIB-24       | 24"       | 21½" x 20"    | 2                   | 70,000    | 160 lbs.    |
| RIB-36       | 36"       | 21½" x 32"    | 3                   | 105,000   | 204 lbs.    |
| RIB-48       | 48"       | 21½" x 44"    | 4                   | 140,000   | 260 lbs.    |
| RIB-60       | 60"       | 21½" x 56"    | 5                   | 175,000   | 325 lbs.    |