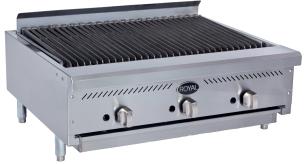

# Royal Series

| Models: ☐ RIB-24 ☐ RIB-36 ☐ RIB-48 ☐ RIB-60 |  |  |
|---------------------------------------------|--|--|
|---------------------------------------------|--|--|

RIB-36

### Standard Features

- Full width, removable stainless steel crumb pan for easy cleaning
- Stainless steel sides, front valve cover and
- Easily removable, heavy gauge welded stainless steel radiants protect from spills
- Heavy duty cast iron reversible top grates
- Easily removable independent firebox assembly
- Infrared burners rated at 35,000 BTU/hr each
- Individual burner control
- Standing pilots for instant safe ignition
- Stainless steel tubing for burners and pilots
- 4" high adjustable, heavy duty legs included

#### Size

- **□** 24" **□**36" **□**48" **□**60" **□**72"
- ☐ 5" swivel casters (set of four 2 locking)
- ☐ 5" swivel casters (set of six 3 locking) (60" and 72" stands)

| Model Number | Width (A) | Broiling Grid | Infrared<br>Burners | Total BTU | Ship Weight |
|--------------|-----------|---------------|---------------------|-----------|-------------|
| RIB-24       | 24"       | 21½" x 20"    | 2                   | 70,000    | 160 lbs.    |
| RIB-36       | 36"       | 21½" x 32"    | 3                   | 105,000   | 204 lbs.    |
| RIB-48       | 48"       | 21½" x 44"    | 4                   | 140,000   | 260 lbs.    |
| RIB-60       | 60"       | 21½" x 56"    | 5                   | 175,000   | 325 lbs.    |