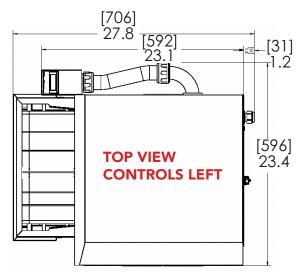

### **FEATURES**

- High speed—perfectly toasts bakery products like bagels, bread, croissants and English muffins in just seconds, with 10% less energy consumption.
- Nieco's programmable touch screen Smarter Controller technology supports easy operation with advanced features that save and make you money.
- Programmable Low Energy Mode—reduce your energy use during off-peak service hours while still maintaining toasting output for an additional 10% energy savings
- Simple clean-up of crumbs and melted cheese with removable exit slide.
- Sturdy all stainless-steel construction; no quartz glass elements means a longer-life and fewer parts for replacement.
- Control and voltage indicator notifies if wall voltage is out of spec for the unit, to ensure optimal operation performance and prevent damage.
- Flexible control placement design allows for technician-assisted configuration on left or right of toaster to best suit your kitchen workflow.

# **DIMENSIONS**

Length 26.5 674 Height 16.8 427 Width 19.7 501

Inches

Shipping Weight: 95 LBS, 43KG Counter Weight: 75 LBS, 34 KG