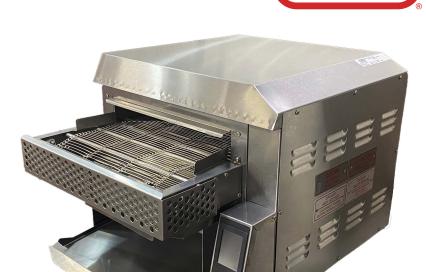

# Introducing the Nieco VELOCITY Toaster:

# **Superior Speed Meets Flexible Energy Savings**

The Nieco VELOCITY™ Rapid Forced-Air Toaster: The Next Generation of Toasting Technology

The Nieco VELOCITY™
Toaster produces superiortoasting in a flash by
efficiently converting waste
heat to forced convection.

### **FEATURES**

- High speed—perfectly toasts bakery products like bagels, bread, croissants and English muffins in just seconds, with 10% less energy consumption.
- Nieco's programmable touch screen Smarter Controller technology supports easy operation with advanced features that save and make you money.
- Programmable Low Energy Mode—reduce your energy use during off-peak service hours while still maintaining toasting output for an additional 10% energy savings
- Simple clean-up of crumbs and melted cheese with removable exit slide.
- Sturdy all stainless-steel construction; no quartz glass elements means a longer-life and fewer parts for replacement.
- Control and voltage indicator notifies if wall voltage is out of spec for the unit, to ensure optimal operation performance and prevent damage.
- Flexible control placement design allows for technician-assisted configuration on left or right of toaster to best suit your kitchen workflow.