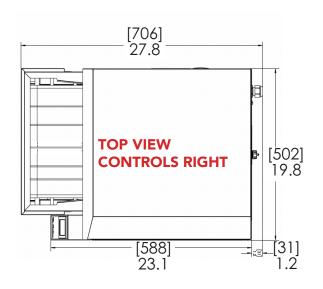

### **FEATURES**

- High speed—perfectly toasts bakery products like bagels, bread, croissants and English muffins in just seconds, with 10% less energy consumption.
- Nieco's programmable touch screen Smarter Controller technology supports easy operation with advanced features that save and make you money.
- Programmable Low Energy Mode—reduce your energy use during off-peak service hours while still maintaining toasting output for an additional 10% energy savings
- Simple clean-up of crumbs and melted cheese with removable exit slide.
- Sturdy all stainless-steel construction; no quartz glass elements means a longer-life and fewer parts for replacement.
- Control and voltage indicator notifies if wall voltage is out of spec for the unit, to ensure optimal operation performance and prevent damage.
- Flexible control placement design allows for technician-assisted configuration on left or right of toaster to best suit your kitchen workflow.

# **DIMENSIONS**

Length 26.5 674 Height 16.8 427 Width 19.7 501

Inches

Shipping Weight: 95 LBS, 43KG Counter Weight: 75 LBS, 34 KG