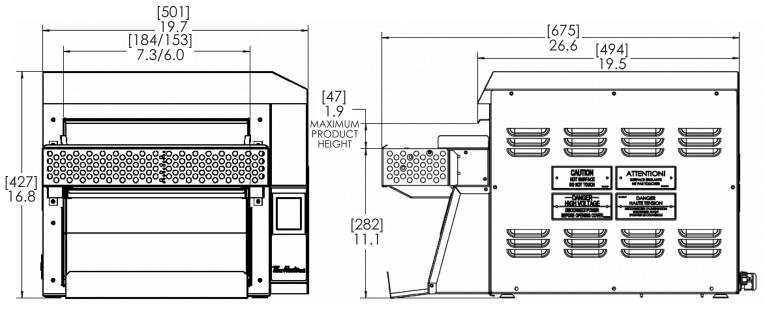

# **DIMENSIONS**

Length 26.5 674 Height 16.8 427 Width 19.7 501

Inches

Shipping Weight: 95 LBS, 43KG Counter Weight: 75 LBS, 34 KG