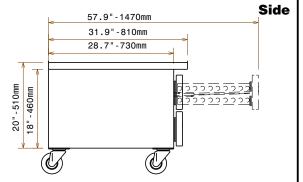

## **Key Information:**

External dimensions, Width: 62 1/64" (1575 mm)
External dimensions, Depth: 31 7/8" (810 mm)
External dimensions, Height: 26 1/32" (661 mm)

Gross capacity:

Net weight:

Shipping width: