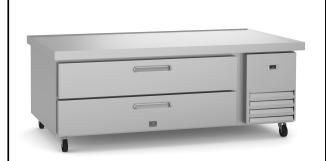

# **Refrigerated bases** Refrigerated Chef Base, 60 " (R290)

| ITEM #       |
|--------------|
| MODEL #      |
| NAME #       |
| SIS #        |
| AIA #        |
| <u>ΝΙΝ Ψ</u> |

#### Construction

· Pre-wired heavy duty power cord.

738311 (KCHCB60R)

2-drawer chef refrigerated base, 60", R290 refrigerant gas, +33/+41°C, stainless

#### Item No.

Refrigerated base with exterior back panel in stainless steel, bottom panel in galvanized steel, exterior side panels and top in 430 stainless steel; interior back panel in painted aluminium, interior bottom panels in 304 stainless steel and interior side panels in painted aluminium. Top in 430 stainless steel. Electronic Digital Temperature Control.