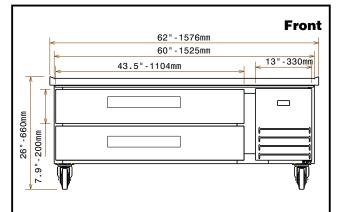

## **Key Information:**

External dimensions, Width: 62 1/64" (1575 mm)
External dimensions, Depth: 31 7/8" (810 mm)
External dimensions, Height: 26 1/32" (661 mm)

Gross capacity:

Net weight:

Shipping width: