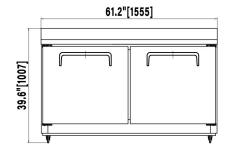

Standard with full three-year parts and labour warranties and a five-year compressor warranty.

| Model   | Refrigerant | Number Of<br>Doors | Number Of<br>Shelves | Capacity<br>(CU-FT) | HP  | Voltage  | Amps | Nema  | Dimensions (Inches) WxDxH | Shipping<br>Weight |
|---------|-------------|--------------------|----------------------|---------------------|-----|----------|------|-------|---------------------------|--------------------|
| CUC60FW | R290        | 2                  | 2                    | 15.5                | 1/2 | 115/60/1 | 5    | 5-15P | 61.22 x 29.92 x 39.45     | 355lbs             |