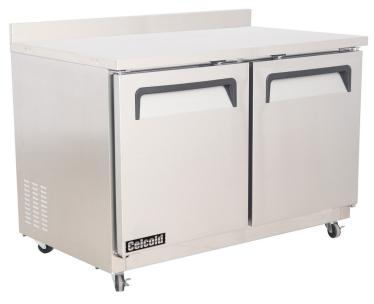

## CUC60FW **UNDER-COUNTER WORKTOP FREEZER**

Interior cabinet walls are constructed of white epoxy coated steel liner with full hi-level stainless steel coved corner floor.

Exterior cabinet contruction consists of full stainless steel front and sides.

Two adjustable, heavy-duty epoxy coated wire shelves.

All units come standard with heavyduty worktop surface.

Vaulted self closing door that remains open at 90 degrees.

Easy to mount plate casters (two lockable) are standard with all units.

Larger fan motor and blades for more efficient air flow ensuring faster recovery times.

Solid door construction with foamedin-place recessed handle.

Tested to NSF Standard 7 requirements for food storage.