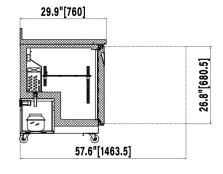

Standard with full three-year parts and labour warranties and a five-year compressor warranty.

| Model   | Refrigerant | Number Of<br>Doors | Number Of<br>Shelves | Capacity<br>(CU-FT) | HP  | Voltage  | Amps | Nema  | Dimensions (Inches) WxDxH | Shipping<br>Weight |
|---------|-------------|--------------------|----------------------|---------------------|-----|----------|------|-------|---------------------------|--------------------|
| CUC60FW | R290        | 2                  | 2                    | 15.5                | 1/2 | 115/60/1 | 5    | 5-15P | 61.22 x 29.92 x 39.45     | 355lbs             |