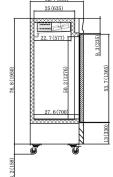

Tested to NSF Standard 7 requirements for food storage

Standard with full three-year parts and labour warranties and a five-year compressor warranty.

| Model  | Refrigerant | Number Of<br>Doors | Number Of<br>Shelves | Capacity<br>(CU-FT) | HP  | Voltage  | Amps | Nema  | Dimensions (Inches)   | Shipping<br>Weight |
|--------|-------------|--------------------|----------------------|---------------------|-----|----------|------|-------|-----------------------|--------------------|
| CR81SD | R290        | 3                  | 9                    | 72                  | 1/2 | 115/60/1 | 9    | 5-15P | 80.98 x 31.89 x 82.28 | 571lbs             |