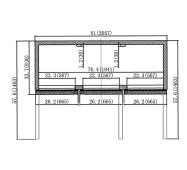

Tested to NSF Standard 7 requirements for food storage

Standard with full three-year parts and labour warranties and a five-year compressor warranty.

| Model  | Refrigerant | Number Of<br>Doors | Number Of<br>Shelves | Capacity<br>(CU-FT) | HP  | Voltage  | Amps | Nema  | Dimensions (Inches)   | Shipping<br>Weight |
|--------|-------------|--------------------|----------------------|---------------------|-----|----------|------|-------|-----------------------|--------------------|
| CR81SD | R290        | 3                  | 9                    | 72                  | 1/2 | 115/60/1 | 9    | 5-15P | 80.98 x 31.89 x 82.28 | 571lbs             |