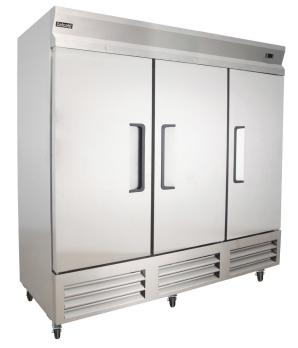

## CR81SD REACH-IN REFRIGERATOR

Electronic thermostat with external digital LED display for accurate control and easy reading.

Interior cabinet is bright white aluminum liner with full stainless steel floor with coved corners.

Vaulted self-closing doors that remain open at 90 degrees.

Magnetic door gasket is removable and replaceable without tools.

Freezer door frams have integral factory installed heating element to eliminate condensation.