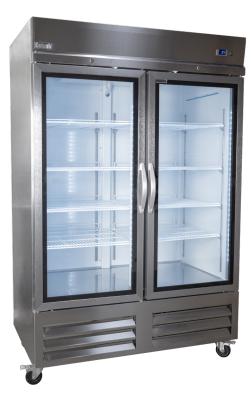

## **CR54GD** STAINLESS STEEL GLASS DOOR REACH-IN REFRIGERATOR

Electronic thermostat with external digital LED display for accurate control and easy reading.

Interior cabinet is bright white aluminum liner with full stainless steel floor with coved corners.

Three adjustable, heavy-duty epoxy-coated wire shelves.

Self-contained capillary tube system using environmentally friendly CFC-free refrigerant.

Exterior cabinet construction consists of full stainless steel front and sides.

Condensate heating element built into the condensate pan for efficient evaporation of excess water.

Bottom-mounted compressor for more efficient operation in the coolest area of the kitchen.

Self-closing lockable doors.

Magnetic door gasket is removable and replaceable without tools.

Lockable door with foamed-in-place recessed handle.

Larger fan motor and blades for more efficient air flow ensuring faster recovery times.

Unit holds full size sheet pans front to back.

Easy-to-mount casters (two lockable) are standard with all units.

All products are pressurized with environmentally friendly and more efficient Hydrocarbon gas

Front-accessible, bottom-mounted condensing unit is mounted on a slide-out rack for easy maintenance.

Tested to NSF Standard 7 requirements for food storage

Full three-year parts and labour warranty and a five-year compressor warranty.