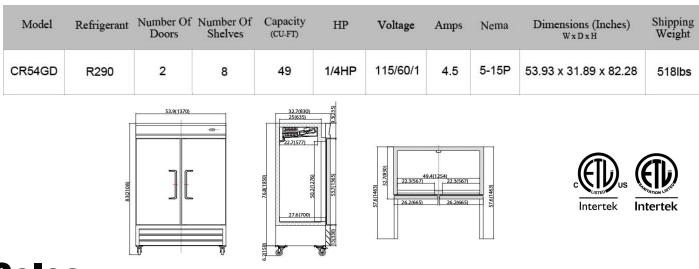

## **CR54GD** STAINLESS STEEL GLASS DOOR REACH-IN REFRIGERATOR

Electronic thermostat with external digital LED display for accurate control and easy reading.

Interior cabinet is bright white aluminum liner with full stainless steel floor with coved corners.

Three adjustable, heavy-duty epoxy-coated wire shelves.

Self-contained capillary tube system using environmentally friendly CFC-free refrigerant.

Exterior cabinet construction consists of full stainless steel front and sides.

Condensate heating element built into the condensate pan for efficient evaporation of excess water.

Bottom-mounted compressor for more efficient operation in the coolest area of the kitchen.

Self-closing lockable doors.

Magnetic door gasket is removable and replaceable without tools.

Lockable door with foamed-in-place recessed handle.

Larger fan motor and blades for more efficient air flow ensuring faster recovery times.

Unit holds full size sheet pans front to back.

Easy-to-mount casters (two lockable) are standard with all units.

All products are pressurized with environmentally friendly and more efficient Hydrocarbon gas

Front-accessible, bottom-mounted condensing unit is mounted on a slide-out rack for easy maintenance.

Tested to NSF Standard 7 requirements for food storage

Full three-year parts and labour warranty and a five-year compressor warranty.