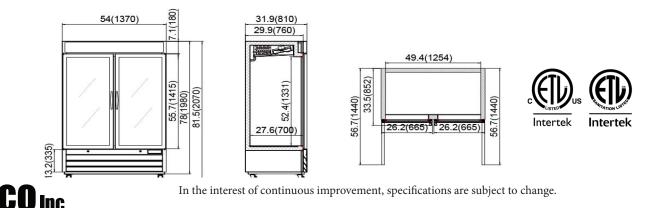

| Model   | Refrigerant | Number Of<br>Doors | Number Of<br>Shelves | Capacity<br>(CU-FT) | HP | Voltage  | Amps | Nema  | Dimensions (Inches)<br>WxDxH | Shipping<br>Weight |
|---------|-------------|--------------------|----------------------|---------------------|----|----------|------|-------|------------------------------|--------------------|
| CF48GDM | R290        | 2                  | 8                    | 48                  | 1  | 115/60/1 | 9    | 5-15P | 54.02 x 31.89 x 81.49        | 580lbs             |