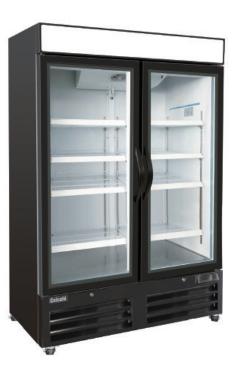

## **CF48GDM** GLASS DOOR REACH-IN FREEZER

Electronic thermostat with external digital LED display for accurate control and easy reading.

Interior cabinet is bright white aluminum liner with full stainless steel floor with coved corners.

Three adjustable, heavy-duty epoxy-coated wire shelves.

Self-contained capillary tube system using environmentally friendly CFC-free refrigerant.

Exterior cabinet construction consists of full stainless steel front and sides.

Condensate heating element built into the condensate pan for efficient evaporation of excess water.

Bottom-mounted compressor for more efficient operation in the coolest area of the kitchen.

Self-closing lockable doors.

Magnetic door gasket is removable and replaceable without tools.

Field reversible, lockable door with foamed-in-place recessed handle.

Larger fan motor and blades for more efficient air flow ensuring faster recovery times.

Unit holds full size sheet pans front to back.

Easy-to-mount casters (two lockable) are standard with all units.

All products are pressurized with environmentally friendly and more efficient Hydrocarbon gas