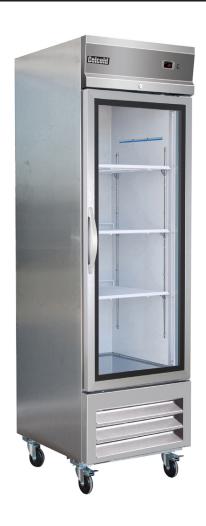

## STAINLESS STEEL GLASS DOOR REACH-IN FREEZER

Electronic thermostat with external digital LED display for accurate control and easy reading.

Interior cabinet is bright white aluminum liner with full stainless steel floor with coved corners.

Three adjustable, heavy-duty epoxy-coated wire shelves.

Self-contained capillary tube system using environmentally friendly CFC-free refrigerant.

Exterior cabinet construction consists of full stainless steel front and sides.

Condensate heating element built into the condensate pan for efficient evaporation of excess water.

Bottom-mounted compressor for more efficient operation in the coolest area of the kitchen.

Self-closing lockable door.

Magnetic door gasket is removable and replaceable without tools.

Lockable door with foamed-in-place recessed handle.

Larger fan motor and blades for more efficient air flow ensuring faster recovery times.

Unit holds full size sheet pans front to back.

Easy-to-mount casters (two lockable) are standard with all units.

All products are pressurized with environmentally friendly and more efficient Hydrocarbon gas