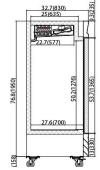

| Model  | Refrigerant | Number Of<br>Doors | Number Of<br>Shelves | Capacity<br>(CU-FT) | HP    | Voltage  | Amps | Nema  | Dimensions (Inches) WxDxH | Shipping<br>Weight |
|--------|-------------|--------------------|----------------------|---------------------|-------|----------|------|-------|---------------------------|--------------------|
| CF27GD | R290        | 1                  | 4                    | 23                  | 1/2HP | 115/60/1 | 8    | 5-15P | 26.77 x 31.89 x 82.28     | 345lbs             |