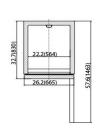

| Model  | Refrigerant | Number Of<br>Doors | Number Of<br>Shelves | Capacity<br>(CU-FT) | HP    | Voltage  | Amps | Nema  | Dimensions (Inches) WxDxH | Shipping<br>Weight |
|--------|-------------|--------------------|----------------------|---------------------|-------|----------|------|-------|---------------------------|--------------------|
| CF27GD | R290        | 1                  | 4                    | 23                  | 1/2HP | 115/60/1 | 8    | 5-15P | 26.77 x 31.89 x 82.28     | 345lbs             |