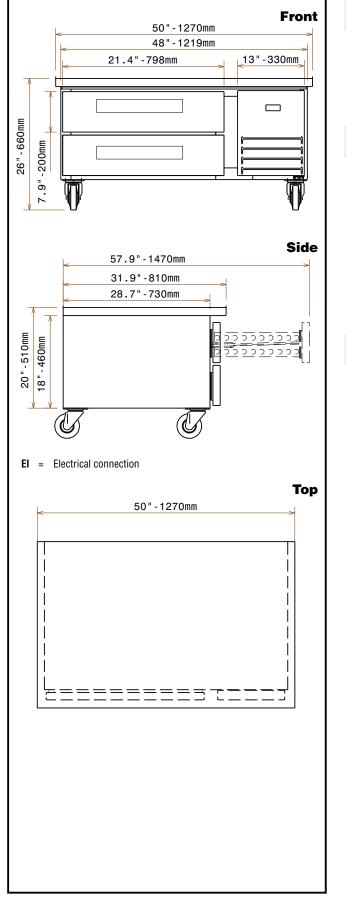

#### **Key Information:**

| External dimensions, Width:  | 50 " (1270 mm)                         |
|------------------------------|----------------------------------------|
| External dimensions, Depth:  | 31 7/8" (810 mm)                       |
| External dimensions, Height: | 26 1/32" (661 mm)                      |
| Gross capacity:              |                                        |
| Net weight:                  | 234 lbs (106 kg)                       |
| Shipping width:              | (1300 mm)                              |
| Shipping depth:              | (835 mm)                               |
| Shipping height:             | (705 mm)                               |
| Shipping weight:             | lbs (118 kg)                           |
| Shipping volume:             | ft <sup>3</sup> (0.77 m <sup>3</sup> ) |
| Refrigerant weight:          | lbs (90 g)                             |
|                              |                                        |