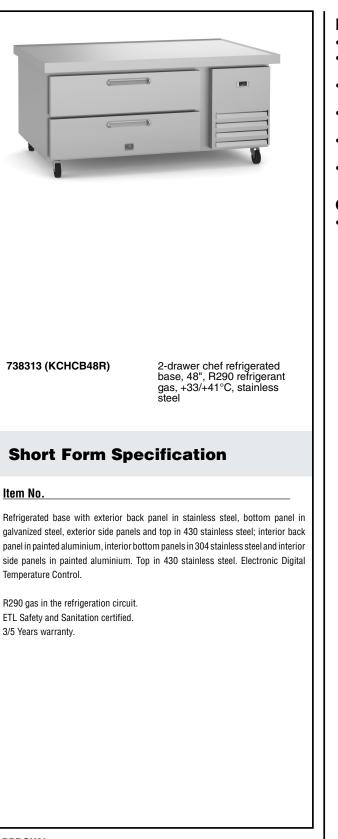

#### Refrigerated bases Refrigerated Chef Base, 48 " (R290)

| TEM #   |
|---------|
|         |
| NODEL # |
|         |
| NAME #  |
|         |
| SIS #   |
|         |
| \IA #   |
|         |

COMMERCIAI

# Refrigerated bases Refrigerated Chef Base, 48 " (R290)