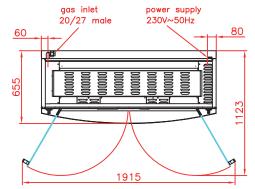

## 1600.6PAG/PAiG

Front view Side view Rotisserie with roof (optional) Rotisserie with roof (optional) and base on casters (optional) and base on casters (optional) (lamps 2x25W) 1575 585 Illuminated Sign ROTISSERIE +(Optional) Protective Roof (Optional) 1575 450 1250 INSIDE 0 PERFORMANCE 6 securit glass 6 doors 1670 C ۲ 0 Electrical and Gas ۲ Connection, in rear C 0 Base ក (Optional) Ø F 60 1575 520 Short Base (Optional)

520

**Revised**:

December 2016

64

Þ

B

h

Top view Rotisserie with roof (optional) and base on casters (optional)

#### **SPECIFICATIONS**

| Capacity                 | 36/42 poultries ; 30/36 open poultries |  |  |  |
|--------------------------|----------------------------------------|--|--|--|
| Gas power                | 39.6 kW                                |  |  |  |
| Power supply             | 208-230V~50Hz/60Hz                     |  |  |  |
| Electrical power         | 0.83 kW                                |  |  |  |
| Weight and size (HxDxW)  | 270 kg;1890 x 655 x 1575 mm            |  |  |  |
| Shipping weight and size | 340 kg ; 1900 x 780 x 1780 mm          |  |  |  |
| Guarantee                | 1 year parts                           |  |  |  |