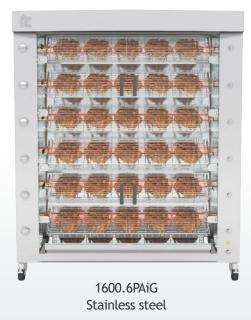

## Performances 1600.6PAG/PAiG

#### DESIGN

The Performances range of rotisseries has been especially designed for high-volume cooking with high output and speed, while retaining excellent cooking quality. Well designed, user friendly and reliable the Performances is used by leading supermarkets and chain restaurants throughout the world.

Conscious of the high energy cost involved for our clients, the Performances rotisserie has energy saving infrared burners, patented by Rotisol. A wide array of accessories enable the rapid roasting of a variety of products.