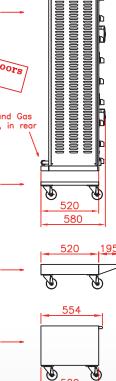

## 1600.6PAG/PAiG

Front view Side view Rotisserie with roof (optional) Rotisserie with roof (optional) and base on casters (optional) and base on casters (optional) (lamps 2x25W) 1575 585 Illuminated Sign ROTISSERIE +(Optional) Protective Roof (Optional) 1575 450 1250 INSIDE 0 PERFORMANCE 6 securit glass 6 doors 1670 C ۲ 0 Electrical and Gas ۲ Connection, in rear C 0 Base ក (Optional) Ø F 60 1575 520 Short Base (Optional)

520

**Revised**:

December 2016

64

Þ

B

h

Top view Rotisserie with roof (optional) and base on casters (optional)