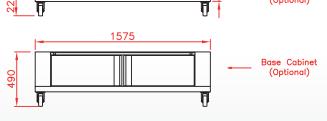

## 1600.6PAG/PAiG

Front view Side view Rotisserie with roof (optional) Rotisserie with roof (optional) and base on casters (optional) and base on casters (optional) (lamps 2x25W) 1575 585 Illuminated Sign ROTISSERIE +(Optional) Protective Roof (Optional) 1575 450 1250 INSIDE 0 PERFORMANCE 6 securit glass 6 doors 1670 C ۲ 0 Electrical and Gas ۲ Connection, in rear C 0 Base ក (Optional) Ø F 60 1575 520 Short Base (Optional)

520

**Revised**:

December 2016

64

Þ

B

h

Top view Rotisserie with roof (optional) and base on casters (optional)