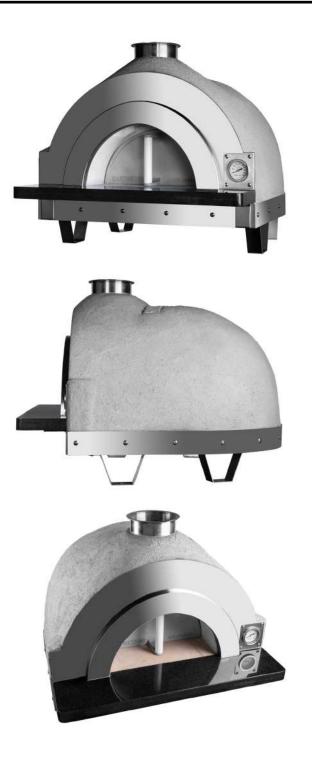

## Wood fire countertop brick oven

The 60-PA-CT is Earthstone's countertop wood fire oven. It offers a 23" interior cooking diameter and 15-1/4" wide by 7-1/2" high oven entrance. Internal dome and walls are a cast 2-1/4" thick high temperature refractory material. This maximizes heat storage retention which is a necessity for proper bread baking and roasting. This is the oven for all your baking, grilling and roasting needs. Also use the oven to double as a fireplace.

#### Features include:

- 2-1/4" thick commercial grade refractory cast body.
- 1-1/2" thick stone hearth tiles atop 3" thick sub floor.
- 30-45 min heat up time.
- Decorative stainless steel arch facade.
- Fully insulated with a hardened insulation mixture.
- Factory cured and ready to use.
- Small footprint for easy installation in tight spaces.
- 4 Stainless steel support legs with anchor holes.

#### Ovens come standard with:

- Factory finished ready for color coat or tile
- Cast aluminum door with Teflon handles
- Dial thermometer (0 to 1000F range)
- Black granite mantle
- Stainless steel pizza peel and grilling rack
- 5 year limited warranty on refractory