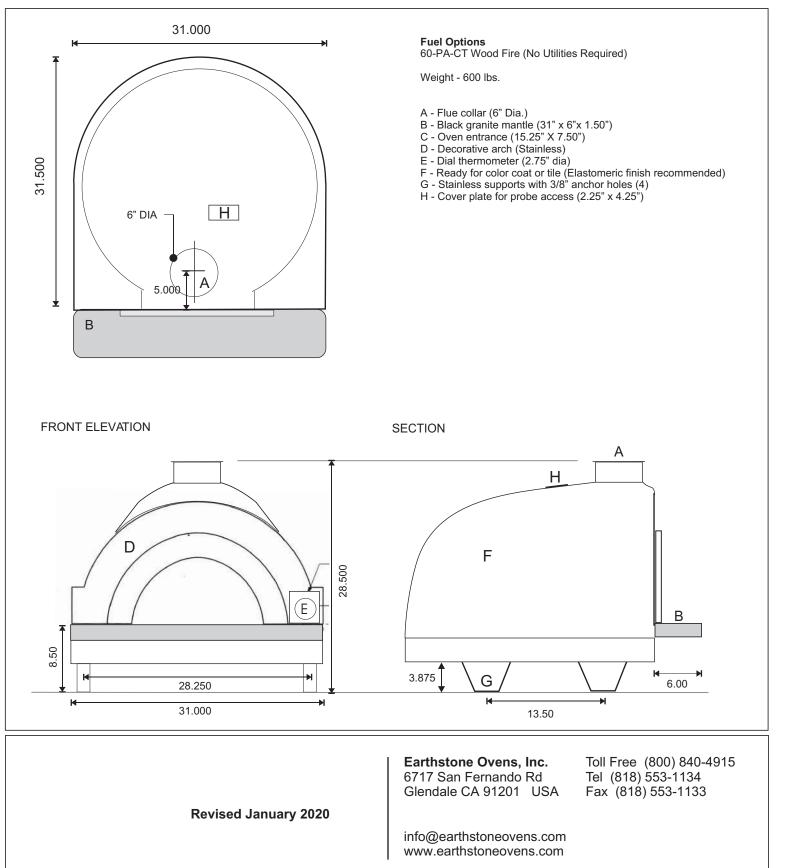

Exterior dimensions – 31" w X 31-1/2"d X 28-1/2"h Internal cooking space – 23" diameter Oven entrance opening: 15-1/4" – 7-1/2" Weight: 600 lbs

PLAN