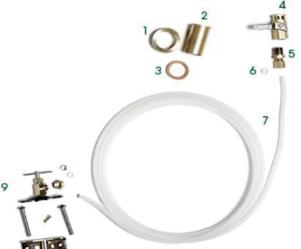

Includes a 1" drain and overflow tube.

The CFDW-K installation kit is ordered separately.

- 1. Coupling nut
- 2. Tail piece
- 3. Leather gasket
- 4. Barrel valve
- 5. Male connector
- 6. Ferrule
- 7. Plastic tubing
- 8. Saddle valve