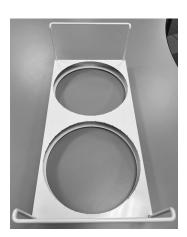

# CF-NB with CF-NBD Novelties Basket

- Easy to clean
- Width 10.75"
- Height 9.25"
- Weight 2 lbs
- CF-NBD Dividers sold separately

**CFTH Metal Tub Holder** 

- Easy to clean
- Holds 2 tubs
- Width 10"
- Height 6"
- Weight 2 lbs