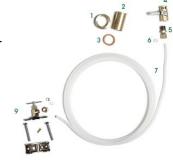

### **CFDW-K Dipwell Installation Kit**

- 1. Coupling nut
- 2. Tail piece
- 3. Leather gasket
- 4. Barrel valve
- Male connector
- 6. Ferrule
- 7. Plastic tubing
- Saddle valve
- 9. Saddle valve and accoutrement