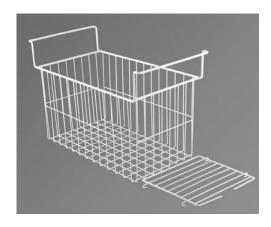

# CF-NB with CF-NBD Novelties Basket

- Easy to clean
- Width 10.75"
- Height 9.25"
- Weight 2 lbs
- CF-NBD Dividers sold separately

**CFTH Metal Tub Holder** 

- Easy to clean
- Holds 2 tubs
- Width 10"
- Height 6"
- Weight 2 lbs