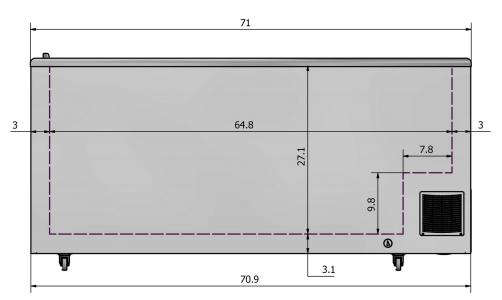

## **Optional Accessories**

#### **CF71EFG Food Guard**

- · Excellent for building a dipping cabinet
- Glass



#### **CFDW Dipwell**

- Stainless steel construction
- Santoprene rubber bumper
- 1" drain and overflow tube included
- Holds 4 6 scoops
- Water inlet included
- · Easy to clean
- The CFDW-K installation kit is ordered separately



### **CFDW-K Dipwell Installation Kit**

- 1. Coupling nut
- 2. Tail piece
- 3. Leather gasket
- 4. Barrel valve
- Male connector
- 6. Ferrule
- 7. Plastic tubing
- Saddle valve
- 9. Saddle valve and accoutrement



\*\* MOUNTING PLATE FOR DIPPING WELL SHOULD BE INSTALLED ABOVE THE FROSTLINE \*\*



# **CF Series CF71ESG Optional Accessories**

#### **CF2ERPK Basket**

- Excellent for building a dipping cabinet
- Powder coated basket holds 2 tubs