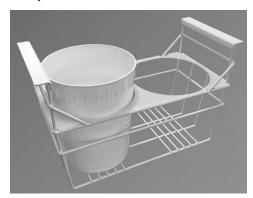

#### **CF2ERPK Basket**

- Excellent for building a dipping cabinet
- Powder coated basket holds 2 tubs
- Easy to clean
- Width 10.5"
- Height 14.9"
- Weight 2 lbs

The CF71ESG holds 6 CF2ERPK baskets. Each basket holds 2 Ropak tubs of ice cream.

# CF-NB with CF-NBD Novelties Basket

- Easy to clean
- Width 10.75"
- Height 9.25"
- Weight 2 lbs
- CF-NBD Dividers sold separately

**CFTH Metal Tub Holder** 

- Easy to clean
- Holds 2 tubs
- Width 10"
- Height 6"
- Weight 2 lbs