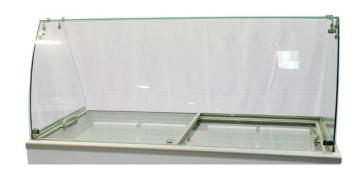

#### **CF71EFG Food Guard**

- · Excellent for building a dipping cabinet
- Glass