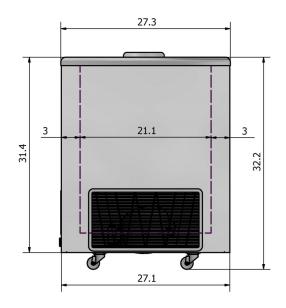

## **Optional Accessories**

#### **CF71EFG Food Guard**

- · Excellent for building a dipping cabinet
- Glass



#### **CFDW Dipwell**

- Stainless steel construction
- Santoprene rubber bumper
- 1" drain and overflow tube included
- Holds 4 6 scoops
- Water inlet included
- · Easy to clean
- The CFDW-K installation kit is ordered separately



### **CFDW-K Dipwell Installation Kit**

- 1. Coupling nut
- 2. Tail piece
- 3. Leather gasket
- 4. Barrel valve
- Male connector
- 6. Ferrule
- 7. Plastic tubing
- Saddle valve
- 9. Saddle valve and accoutrement



\*\* MOUNTING PLATE FOR DIPPING WELL SHOULD BE INSTALLED ABOVE THE FROSTLINE \*\*



# **CF Series CF71ESG Optional Accessories**

#### **CF2ERPK Basket**

- Excellent for building a dipping cabinet
- Powder coated basket holds 2 tu