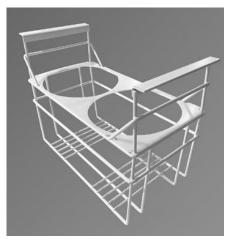

#### **CF2ERPK Basket**

- Excellent for building a dipping cabinet
- Powder coated basket holds 2 tubs
- Easy to clean
- Width 10.5"
- Height 14.9"
- Weight 2 lbs

The CF71ESG holds 6 CF2ERPK baskets. Each basket holds 2 Ropak tubs of ice cream.