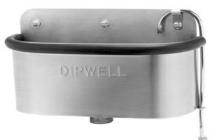

#### **CFDW Dipwell**

- Stainless steel construction
- Santoprene rubber bumper
- 1" drain and overflow tube included
- Holds 4 6 scoops
- Water inlet included
- · Easy to clean
- The CFDW-K installation kit is ordered separately