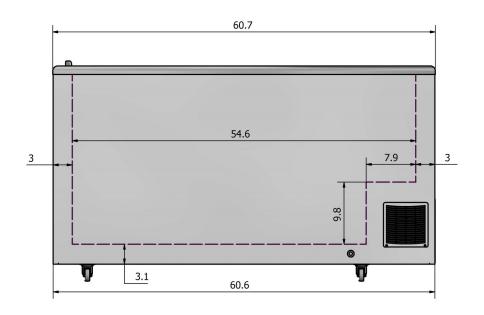

## **Optional Accessories**

#### **CF61EFG Food Guard**

- Excellent for building a dipping cabinet
- Glass



#### **CFDW Dipwell**

- Stainless steel construction
- Santoprene rubber bumper
- 1" drain and overflow tube included
- Holds 4 6 scoops
- Water inlet included
- Easy to clean
- The CFDW-K installation kit is ordered separately



### **CFDW-K Dipwell Installation Kit**

- 1. Coupling nut
- 2. Tail piece
- 3. Leather gasket
- 4. Barrel valve
- 5. Male connector
- 6. Ferrule
- 7. Plastic tubing
- Saddle valve
- 9. Saddle valve and

accoutrement



\*\* MOUNTING PLATE FOR DIPPING WELL SHOULD BE INSTALLED ABOVE THE FROSTLINE \*\*



# **CF Series CF61ESG Optional Accessories**

#### **CF2ERPK Basket**

- Excellent for building a dipping cabinet
- Powder coated basket holds 2 tubs