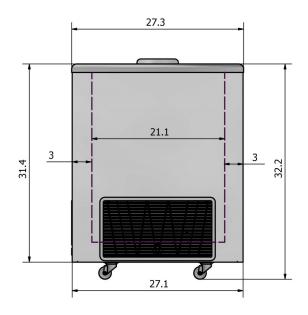

## **Optional Accessories**

#### **CF61EFG Food Guard**

- Excellent for building a dipping cabinet
- Glass



#### **CFDW Dipwell**

- Stainless steel construction
- Santoprene rubber bumper
- 1" drain and overflow tube included
- Holds 4 6 scoops
- Water inlet included
- Easy to clean
- The CFDW-K installation kit is ordered separately



### **CFDW-K Dipwell Installation Kit**

- 1. Coupling nut
- 2. Tail piece
- 3. Leather gasket
- 4. Barrel valve
- 5. Male connector
- 6. Ferrule
- 7. Plastic tubing
- Saddle valve
- 9. Saddle valve and

accoutrement



\*\* MOUNTING PLATE FOR DIPPING WELL SHOULD BE INSTALLED ABOVE THE FROSTLINE \*\*



# **CF Series CF61ESG Optional Accessories**

#### **CF2ERPK Basket**

- Excellent for building a dipping cabinet
- Powder coated basket holds 2 tu