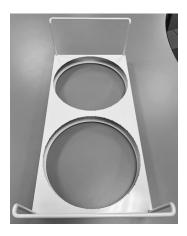

CF-NB with CF-NBD Novelties Basket

- Easy to clean
- Width 10.75"
- Height 9.25"
- Weight 2 lbs
- CF-NBD Dividers sold separately

**CFTH Metal Tub Holder** 

- Easy to clean
- Holds 2 tubs
- Width 10"
- Height 6"
- Weight 2 lbs