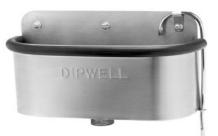

#### **CFDW Dipwell**

- Stainless steel construction
- Santoprene rubber bumper
- 1" drain and overflow tube included
- Holds 4 6 scoops
- Water inlet included
- Easy to clean
- The CFDW-K installation kit is ordered separately

### **CFDW-K Dipwell Installation Kit**

- 1. Coupling nut
- 2. Tail piece
- 3. Leather gasket
- 4. Barrel valve
- 5. Male connector
- 6. Ferrule
- 7. Plastic tubing
- Saddle valve
- 9. Saddle valve and

accoutrement

\*\* MOUNTING PLATE FOR DIPPING WELL SHOULD BE INSTALLED ABOVE THE FROSTLINE \*\*