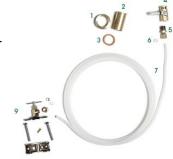

### **CFDW-K Dipwell Installation Kit**

- 1. Coupling nut
- 2. Tail piece
- 3. Leather gasket
- 4. Barrel valve
- 5. Male connector
- 6. Ferrule
- 7. Plastic tubing
- Saddle valve
- 9. Saddle valve and

accoutrement

\*\* MOUNTING PLATE FOR DIPPING WELL SHOULD BE INSTALLED ABOVE THE FROSTLINE \*\*