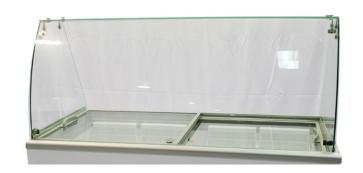

## **Optional Accessories**

#### **CF61EFG Food Guard**

- Excellent for building a dipping cabinet
- Glass



#### **CFDW Dipwell**

- Stainless steel construction
- Santoprene rubber bumper
- 1" drain and overflow tube included
- Holds 4 6 scoops
- Water inlet included
- Easy to clean
- The CFDW-K installation kit is ordered separately



### **CFDW-K Dipwell Installation Kit**

- 1. Coupling nut
- 2. Tail piece
- 3. Leather gasket
- 4. Barrel valve
- 5. Male connector
- 6. Ferrule
- 7. Plastic tubing
- Saddle valve
- 9. Saddle valve and

accoutrement



\*\* MOUNTING PLATE FOR DIPPING WELL SHOULD BE INSTALLED ABOVE THE FROSTLINE \*\*



# **CF Series CF61ESG Optional Accessories**

#### **CF2ERPK Basket**

- Excellent for building a dipping cabinet
- Powder coated basket holds 2 tubs
- Easy to clean
- Width 10.5"
- Height 14.9"
- Weight 2 lbs



The CF61ESG holds 5 CF2ERPK baskets. Each basket