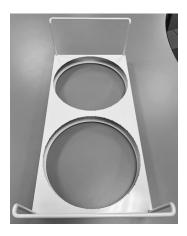

#### **CF2ERPK Basket**

- Excellent for building a dipping cabinet
- Powder coated basket holds 2 tubs
- Easy to clean
- Width 10.5"
- Height 14.9"
- Weight 2 lbs

The CF52ESG holds 4 CF2ERPK baskets. Each basket holds 2 Ropak tubs of ice cream.