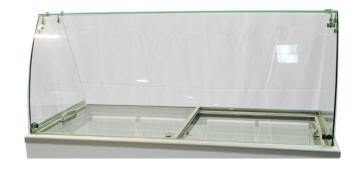

## **Optional Accessories**

#### **CF52EFG Food Guard**

- Excellent for building a dipping cabinet
- Glass



#### **CFDW Dipwell**

- Stainless steel construction
- Santoprene rubber bumper
- 1" drain and overflow tube included
- Holds 4 6 scoops
- Water inlet included
- Easy to clean
- The CFDW-K installation kit is ordered separately



### **CFDW-K Dipwell Installation Kit**

- 1. Coupling nut
- 2. Tail piece
- 3. Leather gasket
- 4. Barrel valve
- 5. Male connector
- 6. Ferrule
- 7. Plastic tubing
- 8. Saddle valve
- 9. Saddle valve and accoutrement



\*\* MOUNTING PLATE FOR DIPPING WELL SHOULD BE INSTALLED ABOVE THE FROSTLINE \*\*



# **CF Series CF52ESG Optional Accessories**

#### **CF2ERPK Basket**

- Excellent for building a dipping cabinet
- Powder coated basket holds 2 tubs
- Easy to clean
- Width 10.5"
- Height 14.9"
- Weight 2 lbs



The CF52ESG holds 4 CF2ERPK baskets. Each bask