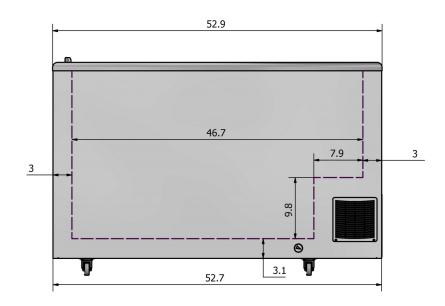

## **Optional Accessories**

#### **CF52EFG Food Guard**

- Excellent for building a dipping cabinet
- Glass



#### **CFDW Dipwell**

- Stainless steel construction
- Santoprene rubber bumper
- 1" drain and overflow tube included
- Holds 4 6 scoops
- Water inlet included
- Easy to clean
- The CFDW-K installation kit is ordered separately



### **CFDW-K Dipwell Installation Kit**

- 1. Coupling nut
- 2. Tail piece
- 3. Leather gasket
- 4. Barrel valve
- 5. Male connector
- 6. Ferrule
- 7. Plastic tubing
- 8. Saddle valve
- 9. Saddle valve and accoutrement



\*\* MOUNTING PLATE FOR DIPPING WELL SHOULD BE INSTALLED ABOVE THE FROSTLINE \*\*



# **CF Series CF52ESG Optional Accessories**

#### **CF2ERPK Basket**

- Excellent for building a dipping cabinet
- Powder coated basket holds 2 tu