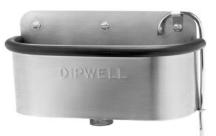

#### **CFDW Dipwell**

- Stainless steel construction
- Santoprene rubber bumper
- 1" drain and overflow tube included
- Holds 4 6 scoops
- Water inlet included
- Easy to clean
- The CFDW-K installation kit is ordered separately