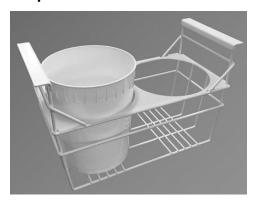

CF-NB with CF-NBD Novelties Basket

- Easy to clean
- Width 10.75"
- Height 9.25"
- Weight 2 lbs
- CF-NBD Dividers sold separately

**CFTH Metal Tub Holder** 

- Easy to clean
- Holds 2 tubs
- Width 10"
- Height 6"
- Weight 2 lbs