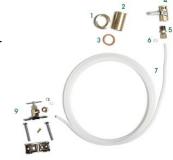

### **CFDW-K Dipwell Installation Kit**

- 1. Coupling nut
- 2. Tail piece
- 3. Leather gasket
- 4. Barrel valve
- 5. Male connector
- 6. Ferrule
- 7. Plastic tubing
- 8. Saddle valve
- 9. Saddle valve and accoutrement

\*\* MOUNTING PLATE FOR DIPPING WELL SHOULD BE INSTALLED ABOVE THE FROSTLINE \*\*