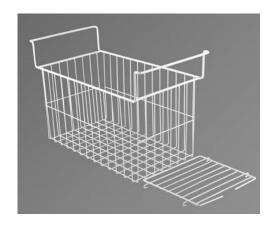

#### **CF2ERPK Basket**

- Excellent for building a dipping cabinet
- Powder coated basket holds 2 tubs
- Easy to clean
- Width 10.5"
- Height 14.9"
- Weight 2 lbs

The CF52ESG holds 4 CF2ERPK baskets. Each basket holds 2 Ropak tubs of ice cream.