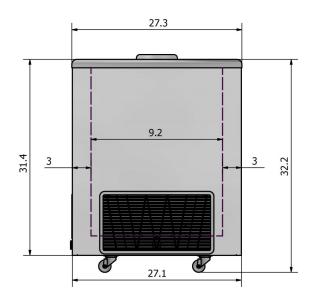

## **Optional Accessories**

#### **CF52EFG Food Guard**

- Excellent for building a dipping cabinet
- Glass



#### **CFDW Dipwell**

- Stainless steel construction
- Santoprene rubber bumper
- 1" drain and overflow tube included
- Holds 4 6 scoops
- Water inlet included
- Easy to clean
- The CFDW-K installation kit is ordered separately



### **CFDW-K Dipwell Installation Kit**

- 1. Coupling nut
- 2. Tail piece
- 3. Leather gasket
- 4. Barrel valve
- 5. Male connector
- 6. Ferrule
- 7. Plastic tubing
- 8. Saddle valve
- 9. Saddle valve and accoutrement



\*\* MOUNTING PLATE FOR DIPPING WELL SHOULD BE INSTALLED ABOVE THE FROSTLINE \*\*



# **CF Series CF52ESG Optional Accessories**

#### **CF2ERPK Basket**

- Excellent for building a dipping cabinet
- Powder coated basket holds 2