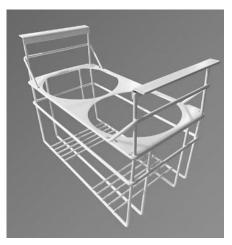

#### **CF2ERPK Basket**

- Excellent for building a dipping cabinet
- Powder coated basket holds 2 tubs
- Easy to clean
- Width 10.5"
- Height 14.9"
- Weight 2 lbs

The CF52ESG holds 4 CF2ERPK baskets. Each basket holds 2 Ropak tubs of ice cream.