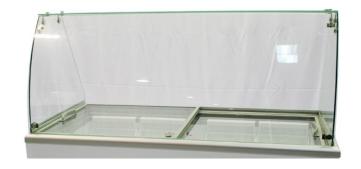

## **Optional Accessories**

#### **CF41EFG Food Guard**

- Excellent for building a dipping cabinet
- Glass



#### **CFDW Dipwell**

- Stainless steel construction
- Santoprene rubber bumper
- 1" drain and overflow tube included
- Holds 4 6 scoops
- Water inlet included
- Easy to clean
- The CFDW-K installation kit is ordered separately



### **CFDW-K Dipwell Installation Kit**

- 1. Coupling nut
- 2. Tail piece
- 3. Leather gasket
- 4. Barrel valve
- 5. Male connector
- 6. Ferrule
- 7. Plastic tubing
- 8. Saddle valve
- 9. Saddle valve and accoutrement



\*\* MOUNTING PLATE FOR DIPPING WELL SHOULD BE INSTALLED ABOVE THE FROSTLINE \*\*



# **CF Series CF41ESG Optional Accessories**

#### **CF2ERPK Basket**

- Excellent for building a dipping cabinet
- Powder coated basket holds 2 tubs
- Easy to clean
- Width 10.5"
- Height 14.9"
- Weight 2 lbs



The CF41ESG holds 3 CF2ERPK baskets. Each bask