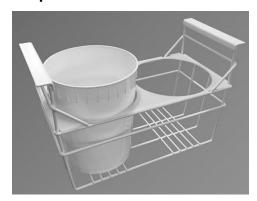

# CF-NB with CF-NBD Novelties Basket

- Easy to clean
- Width 10.75"
- Height 9.25"
- Weight 2 lbs
- CF-NBD Dividers sold separately

**CFTH Metal Tub Holder** 

- Easy to clean
- Holds 2 tubs
- Width 10"
- Height 6"
- Weight 2 lbs