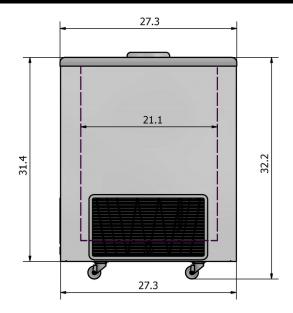

## **Optional Accessories**

#### **CF41EFG Food Guard**

- Excellent for building a dipping cabinet
- Glass



#### **CFDW Dipwell**

- Stainless steel construction
- Santoprene rubber bumper
- 1" drain and overflow tube included
- Holds 4 6 scoops
- Water inlet included
- Easy to clean
- The CFDW-K installation kit is ordered separately



### **CFDW-K Dipwell Installation Kit**

- 1. Coupling nut
- 2. Tail piece
- 3. Leather gasket
- 4. Barrel valve
- 5. Male connector
- 6. Ferrule
- 7. Plastic tubing
- 8. Saddle valve
- 9. Saddle valve and accoutrement



\*\* MOUNTING PLATE FOR DIPPING WELL SHOULD BE INSTALLED ABOVE THE FROSTLINE \*\*



# **CF Series CF41ESG Optional Accessories**

#### **CF2ERPK Basket**

- Excellent for building a dipping cabinet
- Powder coated basket holds 2