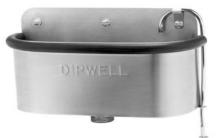

#### **CFDW Dipwell**

- Stainless steel construction
- Santoprene rubber bumper
- 1" drain and overflow tube included
- Holds 4 6 scoops
- Water inlet included
- Easy to clean
- The CFDW-K installation kit is ordered separately