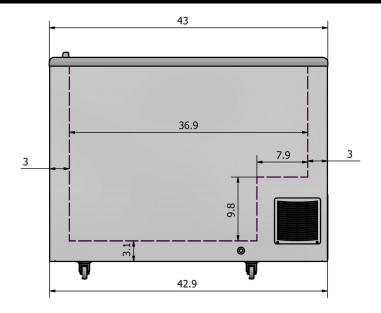

## **Optional Accessories**

#### **CF41EFG Food Guard**

- Excellent for building a dipping cabinet
- Glass



#### **CFDW Dipwell**

- Stainless steel construction
- Santoprene rubber bumper
- 1" drain and overflow tube included
- Holds 4 6 scoops
- Water inlet included
- Easy to clean
- The CFDW-K installation kit is ordered separately



### **CFDW-K Dipwell Installation Kit**

- 1. Coupling nut
- 2. Tail piece
- 3. Leather gasket
- 4. Barrel valve
- 5. Male connector
- 6. Ferrule
- 7. Plastic tubing
- 8. Saddle valve
- 9. Saddle valve and accoutrement



\*\* MOUNTING PLATE FOR DIPPING WELL SHOULD BE INSTALLED ABOVE THE FROSTLINE \*\*



# **CF Series CF41ESG Optional Accessories**

#### **CF2ERPK Basket**

- Excellent for building a dipping cabinet
- Powder coated basket holds 2 tu