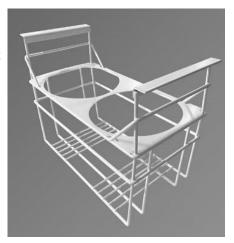

#### **CF2ERPK Basket**

- Excellent for building a dipping cabinet
- Powder coated basket holds 2 tubs
- Easy to clean
- Width 10.5"
- Height 14.9"
- Weight 2 lbs

The CF41ESG holds 3 CF2ERPK baskets. Each basket holds 2 Ropak tubs of ice cream.