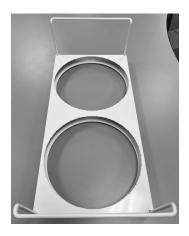

# CF-NB with CF-NBD Novelties Basket

- Easy to clean
- Width 10.75"
- Height 9.25"
- Weight 2 lbs
- CF-NBD Dividers sold separately

**CFTH Metal Tub Holder** 

- Easy to clean
- Holds 2 tubs
- Width 10"
- Height 6"
- Weight 2 lbs

|         | Application      | Height<br>With Handle | Height<br>Without<br>Handle | Width   | Handle<br>Height | Handle<br>Width |
|---------|------------------|-----------------------|-----------------------------|---------|------------------|-----------------|
| CF2ERPK | 2 Ropak Tubs     | 14.9"                 | 11 1/4"                     | 10.5"   | 4 3/4"           | 6 1/4"          |
| CF-NB   | Novelties Basket | 12.25"                | 9.25"                       | 10 3/4" | 3"               |                 |
| CFTH    | Metal Tub Holder | 6"                    | 1"                          | 10"     | 5"               | 9.5"            |