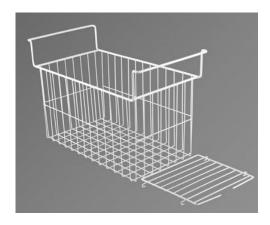

# CF-NB with CF-NBD Novelties Basket

- Easy to clean
- Width 10.75"
- Height 9.25"
- Weight 2 lbs
- CF-NBD Dividers sold separately

**CFTH Metal Tub Holder** 

- Easy to clean
- Holds 2 tubs
- Width 10"
- Height 6"
- Weight 2 lbs