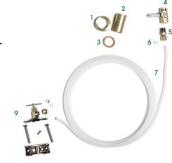

### **CFDW-K Dipwell Installation Kit**

- 1. Coupling nut
- 2. Tail piece
- 3. Leather gasket
- 4. Barrel valve
- 5. Male connector
- 6. Ferrule
- 7. Plastic tubing
- 8. Saddle valve
- 9. Saddle valve and accoutrement

\*\* MOUNTING PLATE FOR DIPPING WELL SHOULD BE INSTALLED ABOVE THE FROSTLINE \*\*