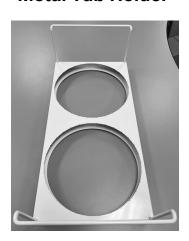

CF-NB with CF-NBD Novelties Basket

- Easy to clean
- Width 10.75"
- Height 9.25"
- Weight 2 lbs
- CF-NBD Dividers sold separately

**CFTH Metal Tub Holder** 

- Easy to clean
- Holds 2 tubs
- Width 10"
- Height 6"
- Weight 2 lbs

|         | Application      | Height<br>With Handle | Height<br>Without<br>Handle | Width   | Handle<br>Height | Handle<br>Width |
|---------|------------------|-----------------------|-----------------------------|---------|------------------|-----------------|
| CF2ERPK | 2 Ropak Tubs     | 14.9"                 | 11 1/4"                     | 10.5"   | 4 3/4"           | 6 1/4"          |
| CF-NB   | Novelties Basket | 12.25"                | 9.25"                       | 10 3/4" | 3"               |                 |
| CFTH    | Metal Tub Holder | 6"                    | 1"                          | 10"     | 5"               | 9.5"            |