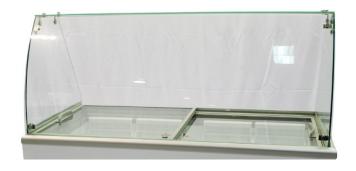

## **Optional Accessories**

#### **CF30EFG Food Guard**

- Excellent for building a dipping cabinet
- Glass



## **CFDW Dipwell**

- Stainless steel construction
- Santoprene rubber bumper
- 1" drain and overflow tube included
- Holds 4 6 scoops
- Water inlet included
- Easy to clean
- The CFDW-K installation kit is ordered separately



### **CFDW-K Dipwell Installation Kit**

- 1. Coupling nut
- 2. Tail piece
- 3. Leather gasket
- 4. Barrel valve
- 5. Male connector
- 6. Ferrule
- 7. Plastic tubing
- 8. Saddle valve
- 9. Saddle valve and accoutrement



\*\* MOUNTING PLATE FOR DIPPING WELL SHOULD BE INSTALLED ABOVE THE FROSTLINE \*\*



# **CF Series CF30ESG Optional Accessories**

#### **CF2ERPK Basket**

- Excellent for building a dipping cabinet
- Powder coated basket holds 2 tubs
- Easy to clean
- Width 10.5"
- Height 14.9"
- Weight 2 lbs



The CF30ESG holds 2 CF2ERPK baskets. Each basket