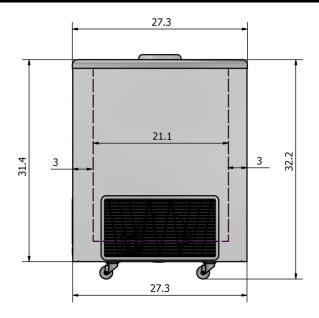

## **Optional Accessories**

#### **CF30EFG Food Guard**

- Excellent for building a dipping cabinet
- Glass



## **CFDW Dipwell**

- Stainless steel construction
- Santoprene rubber bumper
- 1" drain and overflow tube included
- Holds 4 6 scoops
- Water inlet included
- Easy to clean
- The CFDW-K installation kit is ordered separately



### **CFDW-K Dipwell Installation Kit**

- 1. Coupling nut
- 2. Tail piece
- 3. Leather gasket
- 4. Barrel valve
- 5. Male connector
- 6. Ferrule
- 7. Plastic tubing
- 8. Saddle valve
- 9. Saddle valve and accoutrement



\*\* MOUNTING PLATE FOR DIPPING WELL SHOULD BE INSTALLED ABOVE THE FROSTLINE \*\*



# **CF Series CF30ESG Optional Accessories**

#### **CF2ERPK Basket**

- Excellent for building a dipping cabinet
- Powder coated basket holds 2 tu