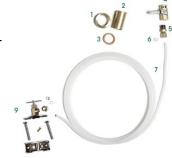

### **CFDW-K Dipwell Installation Kit**

- 1. Coupling nut
- 2. Tail piece
- 3. Leather gasket
- 4. Barrel valve
- 5. Male connector
- 6. Ferrule
- 7. Plastic tubing
- 8. Saddle valve
- 9. Saddle valve and accoutrement