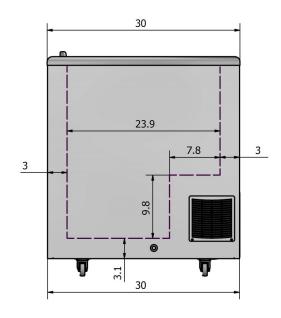

## **Optional Accessories**

#### **CF30EFG Food Guard**

- Excellent for building a dipping cabinet
- Glass



## **CFDW Dipwell**

- Stainless steel construction
- Santoprene rubber bumper
- 1" drain and overflow tube included
- Holds 4 6 scoops
- Water inlet included
- Easy to clean
- The CFDW-K installation kit is ordered separately



### **CFDW-K Dipwell Installation Kit**

- 1. Coupling nut
- 2. Tail piece
- 3. Leather gasket
- 4. Barrel valve
- 5. Male connector
- 6. Ferrule
- 7. Plastic tubing
- 8. Saddle valve
- 9. Saddle valve and accoutrement



\*\* MOUNTING PLATE FOR DIPPING WELL SHOULD BE INSTALLED ABOVE THE FROSTLINE \*\*



# **CF Series CF30ESG Optional Accessories**

#### **CF2ERPK Basket**

- Excellent for building a dipping cabinet
- Powder coated basket holds 2 tubs