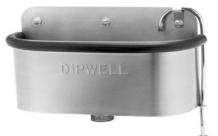

## **CFDW Dipwell**

- Stainless steel construction
- Santoprene rubber bumper
- 1" drain and overflow tube included
- Holds 4 6 scoops
- Water inlet included
- Easy to clean
- The CFDW-K installation kit is ordered separately

### **CFDW-K Dipwell Installation Kit**

- 1. Coupling nut
- 2. Tail piece
- 3. Leather gasket
- 4. Barrel valve
- 5. Male connector
- 6. Ferrule
- 7. Plastic tubing
- 8. Saddle valve
- 9. Saddle valve and accoutrement