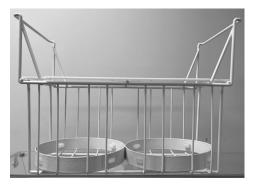

#### **CEFHB Hanging Basket**

- Excellent for building a dipping cabinet
- Powder coated basket holds 2 tubs
- Easy to clean

The CEF70 holds 6 CEFHB baskets. Each basket holds 2 tubs of ice cream.