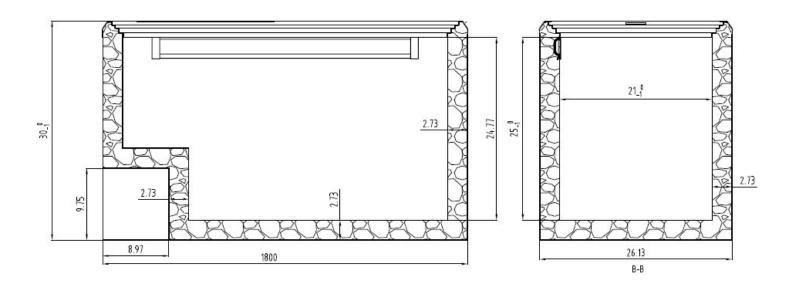

\*\* MOUNTING PLATE FOR DIPPING WELL SHOULD BE INSTALLED ABOVE THE FROSTLINE \*\*