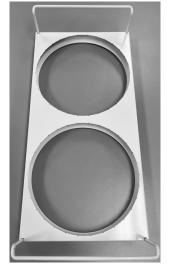

# **CEFTH Metal Tub Holder**

- Easy to clean
- Holds 2 tubs

|       | Application      | Height<br>With Handle | Height<br>Without<br>Handle | Width  | Deep |
|-------|------------------|-----------------------|-----------------------------|--------|------|
| СЕГНВ | 2 Ice Cream Tubs | 15.5"                 | 9.25"                       | 11"    | 22"  |
| CEFNB | Novelties Basket | 11"                   | 7.5"                        | 9.5"   | 22"  |
| CEFTH | Metal Tub Holder | 6"                    | 1"                          | 10.25" | 22"  |