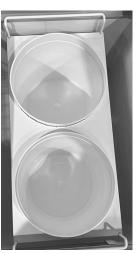

# **CEFTH Metal Tub Holder**

- Easy to clean
- Holds 2 tubs

|       | Application      | Height<br>With Handle | Height<br>Without<br>Handle | Width  | Deep |
|-------|------------------|-----------------------|-----------------------------|--------|------|
| СЕГНВ | 2 Ice Cream Tubs | 15.5"                 | 9.25"                       | 11"    | 22"  |
| CEFNB | Novelties Basket | 11"                   | 7.5"                        | 9.5"   | 22"  |
| CEFTH | Metal Tub Holder | 6"                    | 1"                          | 10.25" | 22"  |