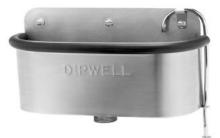

### **CFDW Dipwell**

- Stainless steel construction
- Santoprene rubber bumper
- 1" drain and overflow tube included
- Holds 4 6 scoops
- Water inlet included
- · Easy to clean
- The CFDW-K installation kit is ordered separately