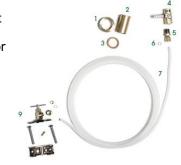

### **CFDW-K Dipwell Installation Kit**

- 1. Coupling nut
- 2. Tail piece
- 3. Leather gasket
- 4. Barrel valve
- Male connector
- 6. Ferrule
- 7. Plastic tubing
- 8. Saddle valve
- 9. Saddle valve and accoutrement