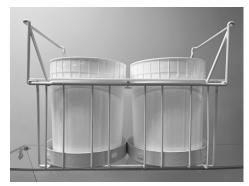

#### **CEFHB Hanging Basket**

- Excellent for building a dipping cabinet
- Powder coated basket holds 2 tubs
- Easy to clean

The CEF70 holds 6 CEFHB baskets. Each basket holds 2 tubs of ice cream.