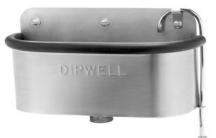

### **CFDW Dipwell**

- Stainless steel construction
- Santoprene rubber bumper
- 1" drain and overflow tube included
- Holds 4 6 scoops
- Water inlet included
- Easy to clean
- The CFDW-K installation kit is ordered separately