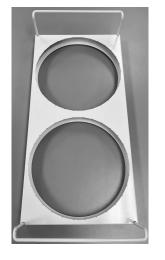

## **CEFTH Metal Tub Holder**

- · Easy to clean
- Holds 2 tubs

|       | Application      | Height<br>With Handle | Height<br>Without<br>Handle | Width  | Deep |
|-------|------------------|-----------------------|-----------------------------|--------|------|
| СЕГНВ | 2 Ice Cream Tubs | 15.5"                 | 9.25"                       | 11"    | 22"  |
| CEFNB | Novelties Basket | 11"                   | 7.5"                        | 9.5"   | 22"  |
| CEFTH | Metal Tub Holder | 6"                    | 1"                          | 10.25" | 22"  |