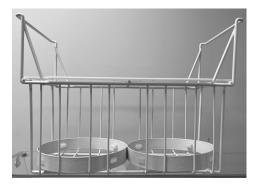

#### **CEFHB Hanging Basket**

- Excellent for building a dipping cabinet
- Powder coated basket holds 2 tubs
- Easy to clean

The CEF40 holds 3 CEFHB baskets. Each basket holds 2 tubs of ice cream.