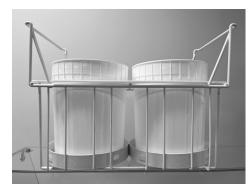

## **CEFTH Metal Tub Holder**

- · Easy to clean
- Holds 2 tubs

|       | Application      | Height<br>With Handle | Height<br>Without<br>Handle | Width  | Deep |
|-------|------------------|-----------------------|-----------------------------|--------|------|
| СЕГНВ | 2 Ice Cream Tubs | 15.5"                 | 9.25"                       | 11"    | 22"  |
| CEFNB | Novelties Basket | 11"                   | 7.5"                        | 9.5"   | 22"  |
| CEFTH | Metal Tub Holder | 6"                    | 1"                          | 10.25" | 22"  |