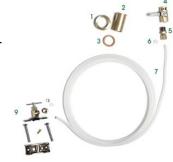

#### **CFDW-K Dipwell Installation Kit**

- 1. Coupling nut
- 2. Tail piece
- 3. Leather gasket
- 4. Barrel valve
- 5. Male connector
- 6. Ferrule
- 7. Plastic tubing
- 8. Saddle valve
- 9. Saddle valve and accoutrement