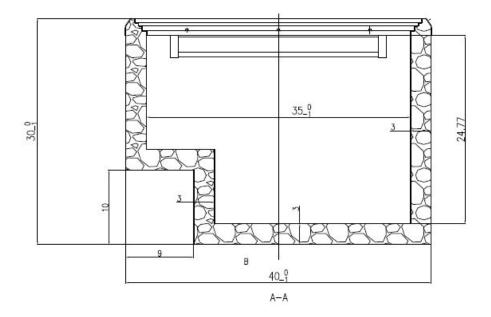

\*\* MOUNTING PLATE FOR DIPPING WELL SHOULD BE INSTALLED ABOVE THE FROSTLINE \*\*