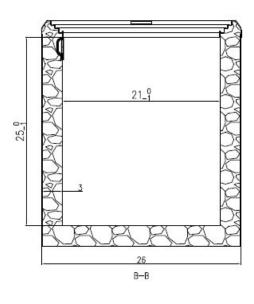

\*\* MOUNTING PLATE FOR DIPPING WELL SHOULD BE INSTALLED ABOVE THE FROSTLINE \*\*