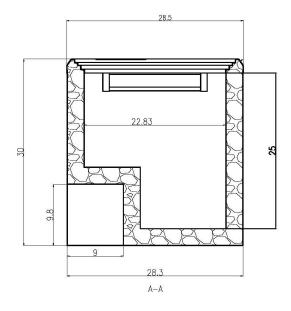

\*\* MOUNTING PLATE FOR DIPPING WELL SHOULD BE INSTALLED ABOVE THE FROSTLINE \*\*