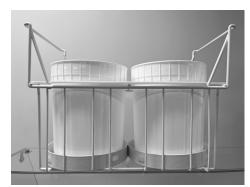

## **CEFTH Metal Tub Holder**

- Easy to clean
- Holds 2 tubs

|       | Application      | Height<br>With Handle | Height<br>Without<br>Handle | Width  | Deep |
|-------|------------------|-----------------------|-----------------------------|--------|------|
| CEFHB | 2 Ice Cream Tubs | 15.5"                 | 9.25"                       | 11"    | 22"  |
| CEFNB | Novelties Basket | 11"                   | 7.5"                        | 9.5"   | 22"  |
| CEFTH | Metal Tub Holder | 6"                    | 1"                          | 10.25" | 22"  |