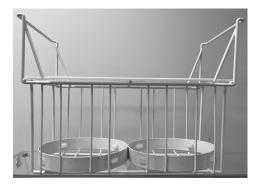

#### **CEFHB Hanging Basket**

- Excellent for building a dipping cabinet
- Powder coated basket holds 2 tubs
- Easy to clean

The CEF29 holds 2 CEFHB baskets. Each basket holds 2 tubs of ice cream.

## **CEFTH Metal Tub Holder**

- Easy to clean
- Holds 2 tubs

|       | Application      | Height<br>With Handle | Height<br>Without<br>Handle | Width  | Deep |
|-------|------------------|-----------------------|-----------------------------|--------|------|
| CEFHB | 2 Ice Cream Tubs | 15.5"                 | 9.25"                       | 11"    | 22"  |
| CEFNB | Novelties Basket | 11"                   | 7.5"                        | 9.5"   | 22"  |
| CEFTH | Metal Tub Holder | 6"                    | 1"                          | 10.25" | 22"  |