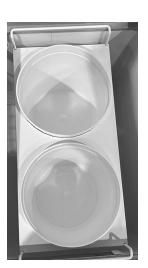

## **CEFTH Metal Tub Holder**

- Easy to clean
- Holds 2 tubs

|       | Application      | Height<br>With Handle | Height<br>Without<br>Handle | Width  | Deep |
|-------|------------------|-----------------------|-----------------------------|--------|------|
| CEFHB | 2 Ice Cream Tubs | 15.5"                 | 9.25"                       | 11"    | 22"  |
| CEFNB | Novelties Basket | 11"                   | 7.5"                        | 9.5"   | 22"  |
| CEFTH | Metal Tub Holder | 6"                    | 1"                          | 10.25" | 22"  |