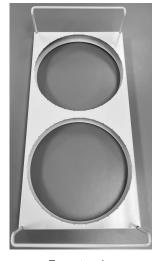

#### **CEFHB Hanging Basket**

- Excellent for building a dipping cabinet
- Powder coated basket holds 2 tubs
- Easy to clean

The CEF29 holds 2 CEFHB baskets. Each basket holds 2 tubs of ice cream.