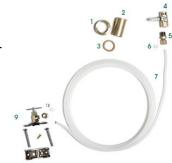

### **CFDW-K Dipwell Installation Kit**

- 1. Coupling nut
- 2. Tail piece
- 3. Leather gasket
- 4. Barrel valve
- 5. Male connector
- 6. Ferrule
- 7. Plastic tubing
- 3. Saddle valve
- 9. Saddle valve and accoutrement

\*\* MOUNTING PLATE FOR DIPPING WELL SHOULD BE INSTALLED ABOVE THE FROSTLINE \*\*