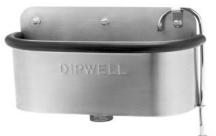

#### **CFDW Dipwell**

- Stainless steel construction
- Santoprene rubber bumper
- 1" drain and overflow tube included
- Holds 4 6 scoops
- Water inlet included
- Easy to clean
- The CFDW-K installation kit is ordered separately

### **CFDW-K Dipwell Installation Kit**

- 1. Coupling nut
- 2. Tail piece
- 3. Leather gasket
- 4. Barrel valve
- 5. Male connector
- 6. Ferrule
- 7. Plastic tubing
- 3. Saddle valve
- 9. Saddle valve and accoutrement