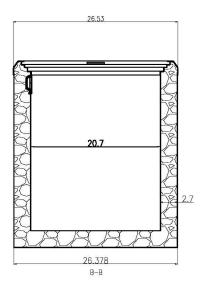

\*\* MOUNTING PLATE FOR DIPPING WELL SHOULD BE INSTALLED ABOVE THE FROSTLINE \*\*