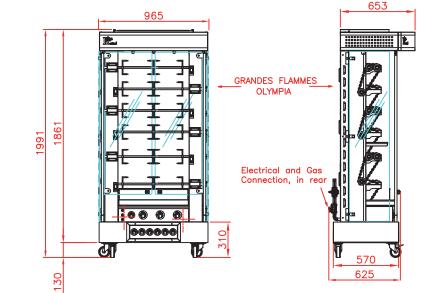

### 975.60LG/OiG

**Front view** Rotisserie with roof and base on casters

Side view Rotisserie with roof and base on casters

Top view Rotisserie with roof and base on casters

### **SPECIFICATIONS**

| Gas Power            | Natural : 82000 BTU/h ; Propane : 75000 BTU/h.      |  |  |
|----------------------|-----------------------------------------------------|--|--|
| Gas minimum pressure | Natural : 17,4 mbar. Propane : 27,4 mbar.           |  |  |
| Gas connector        | <sup>3</sup> ⁄4" male                               |  |  |
| Electricity          | 208-230 Volts 1 phase + neutral + earth             |  |  |
| Capacity             | 12/18 poultries                                     |  |  |
| Warrantly            | 1 year parts and labor                              |  |  |
| Venting              | Hood installed conformly with all local codes       |  |  |
| Minimum clearance    | 2 <sup>1/2</sup> " on the right, left and rear side |  |  |
| Shipping weight      | 325 kg                                              |  |  |