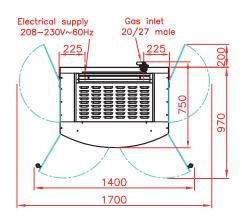

### 975.60LG/OiG

**Front view** Rotisserie with roof and base on casters

Side view Rotisserie with roof and base on casters

Top view Rotisserie with roof and base on casters

### **SPECIFICATIONS**

| Gas Power            | Natural : 82000 BTU/h ; Propane : 75000 BTU/h.      |  |  |
|----------------------|-----------------------------------------------------|--|--|
| Gas minimum pressure | Natural : 17,4 mbar. Propane : 27,4 mbar.           |  |  |
| Gas connector        | <sup>3</sup> ⁄4" male                               |  |  |
| Electricity          | 208-230 Volts 1 phase + neutral + earth             |  |  |
| Capacity             | 12/18 poultries                                     |  |  |
| Warrantly            | 1 year parts and labor                              |  |  |
| Venting              | Hood installed conformly with all local codes       |  |  |
| Minimum clearance    | 2 <sup>1/2</sup> " on the right, left and rear side |  |  |
| Shipping weight      | 325 kg                                              |  |  |