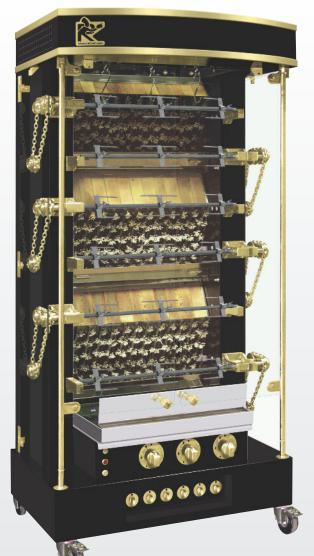

### DESIGN

Rotisol's traditional rustic-style rotisserie, the OLYMPIA, is an attractive show-piece for any restaurant or kitchen and is used by chefs in Michelins star restaurants around the world.

The naked flame from Rotisol's patented burners lick the cast iron hearth and porcelain wicks creating a spectacular visual that can be seen through the front and side glass doors.

Spits are driven by an elegant system of chains and pulleys, rotating at 2 <sup>1</sup>/<sub>2</sub> times per minute ensuring perfectly cooked, self-basting poultry, meat, vegetables and fish.

#### **FINISHES**

Standard model in black enamel. A choice of other colours are available.

With chrome or brass trims.

**975.6OLG** Black and brass finish