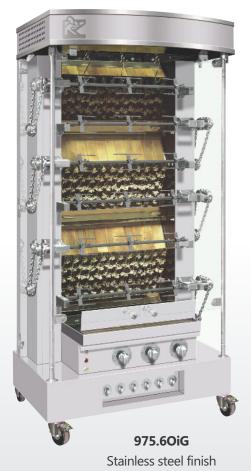

#### **FINISHES**

Standard model in black enamel. A choice of other colours are available.

With chrome or brass trims.

**975.6OLG** Black and brass finish