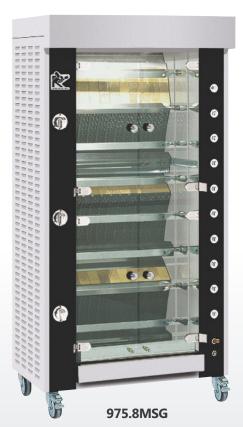

# MILLENIUM 975.8MLG/MSG + i

### **DESIGN**

The MILLENIUM range of attractive ergonomically-designed rotisseries, boasts a number of innovative features for increased functionality and are an ideal show-piece used throughout the world in hotels, restaurants and deli stores.

The naked flame from Rotisol's patented burners lick the cast iron hearth creating a spectacular visual, whilst being safe and simple to operate and easy to clean. Spits are driven by individual motors rotating at 2 ½ times per minute allowing meat or poultry to constantly baste itself, sealing in natural juices and cooking to perfection.

### **FEATURES**

- Energy Efficient
- ☐ Independent motors
- 4 tempered glass doors
- ☐ Safety with installed thermocouple
- ☐ Equipped with bottom drip tray with drainage tap
- Powerful halogen lamp.