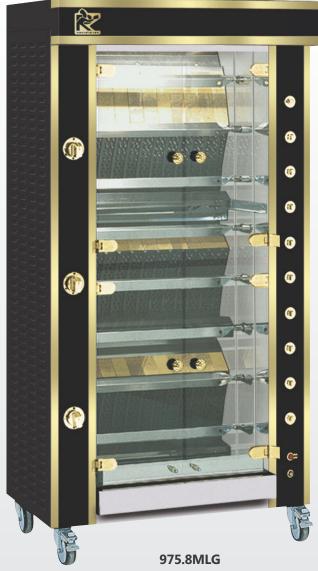

# MILLENIUM 975.8MLG/MSG + i

### **DESIGN**

The MILLENIUM range of attractive ergonomically-designed rotisseries, boasts a number of innovative features for increased functionality and are an ideal show-piece used throughout the world in hotels, restaurants and deli stores.

The naked flame from Rotisol's patented burners lick the cast iron hearth creating a spectacular visual, whilst being safe and simple to operate and easy to clean. Spits are driven by individual motors rotating at 2 ½ times per minute allowing meat or poultry to constantly baste itself, sealing in natural juices and cooking to perfection.

### **FEATURES**

- Energy Efficient
- ☐ Independent motors
- 4 tempered glass doors
- ☐ Safety with installed thermocouple
- ☐ Equipped with bottom drip tray with drainage tap
- Powerful halogen lamp.

# **FINISHES**

Standard model in black enamel. A choice of other colours are available. Choses a colour scheme for Millenium.

With chrome or brass trims.

Black and brass finish