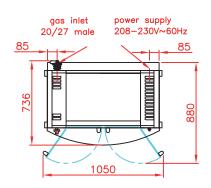

# Front view Side view Rotisserie with roof (optional) Rotisserie with roof (optional) and base on casters (optional) and base on casters (optional) (lamps 2x25W) **POTISSERIE** Illuminated Sign (Optional) Protective Roof (Optional) ္ပါ 1025 500 GRANDES FLAMMES **MILLENIUM** securit glass doors 645 620 Electrical and Gas Connection, in Base (Optional) 655 975 <u>19</u>5 Short Base (Optional) <u>9</u>75 605

#### Top view Rotisserie with roof (optional) and base on casters (optional)

Stainless steel finish

| Gas Power            | Natural : 82000 BTU/h ; Propane : 75000 BTU/h. |  |  |  |
|----------------------|------------------------------------------------|--|--|--|
| Gas minimum pressure | Natural : 17,4 mbar. Propane : 27,4 mbar.      |  |  |  |
| Gas connector        | ³¾" male                                       |  |  |  |
| Electricity          | 208-230 Volts 1 phase + neutral + earth        |  |  |  |
| Capacity             | 16/24 poultries                                |  |  |  |
| Warranty             | 1 year parts and labor                         |  |  |  |
| Venting              | Hood installed conformly with all local codes  |  |  |  |
| Minimum clearance    | 21/2" on the right, left and rear side         |  |  |  |
| Shipping weight      | 195 kg                                         |  |  |  |