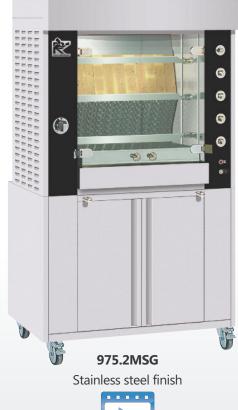

## DESIGN

The MILLENIUM range of attractive ergonomically-designed rotisseries, boasts a number of innovative features for increased functionality and are an ideal show-piece used throughout the world in hotels, restaurants and deli stores.

## **FEATURES**

- Energy Efficient
- Independent motors
- □ 2 tempered glass doors
- □ Safety with installed thermocouple
- Equipped with bottom drip tray with drainage tap
- Deverful halogen lamp.

### **FINISHES**

Standard model in black enamel. A choice of other colours are available. Choses a colour scheme for Millenium.

With chrome or brass trims.