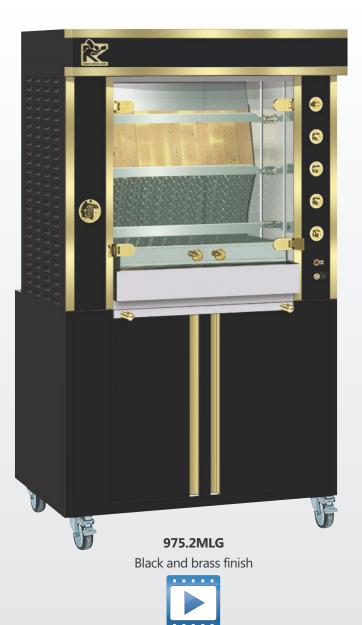

## DESIGN

The MILLENIUM range of attractive ergonomically-designed rotisseries, boasts a number of innovative features for increased functionality and are an ideal show-piece used throughout the world in hotels, restaurants and deli stores.

## **FEATURES**

- Energy Efficient
- Independent motors
- □ 2 tempered glass doors
- □ Safety with installed thermocouple
- Equipped with bottom drip tray with drainage tap
- Deverful halogen lamp.

### **FINISHES**

Standard model in black enamel. A choice of other colours are available. Choses a colour scheme for Millenium.

With chrome or brass trims.