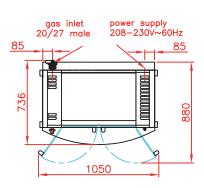

775

760

760

**SPECIFICATIONS** 

Gas minimum pressure

**Gas Power** 

Electricity Capacity

Warranty

Venting

**Gas connector** 

800

70 kg

3⁄4" male

4/6 poultries

1 year parts and labor

**Celco** Inc.

www.celco.ca 585 Secretariat Court, Mississauga, Ontario, L5S 2A5 (905) 364-5200 1-866-77CELCO (23526) info@celco.ca

(lamps 2x25W)

Illuminated Sign (Optional)

208-230 Volts 1 phase + neutral + earth

Hood installed conformly with all local codes

2<sup>1/2</sup>" on the right, left and rear side

(Optional)

Electrical and Gas

Connection, in rear