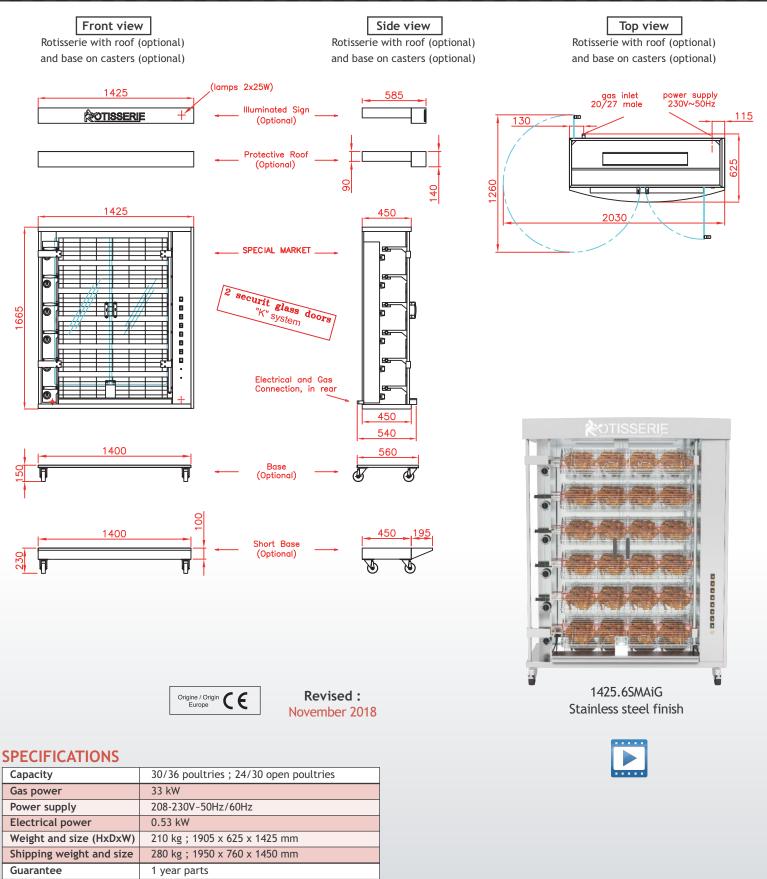

## **FEATURES**

- Energy efficient
- 2 Tempered K-glass doors (removable for transport)
- Independent motor for each spit
- Spits with Bakelite handles
- Equipped with bottom drip tray with built-in drainage
- Independent infrared gas burners with interchangeable ceramic bricks (Rotisol patented)
- Delivered with 6 spatchcock spits (BCR1425)
- Optional base on casters with brakes must be purchased unless installing on a food truck

# **TECHNICAL DETAILS**

Overview of some of the standard features.

Replaceable ceramic bricks for significant financial savings.

Robust hinges designed for heavy use, with integrated locking in open and closed positions.

1425.6SMAG

Black front panels and stainless steel finish

Gas safety ! separation of the gas and electric chambers avoids any risks of explosion.

R

Independant floating, swinging and adjustable motors to for easy placement and removal of spits.

Anti-scald K-glass reduces external thermal radiation (energy saving). Glass overlaps drip pan to keep splatters inside (anti-slip protection).

Removable inside side-panels doubles protection from grease seeping into motors and other sensitive parts.